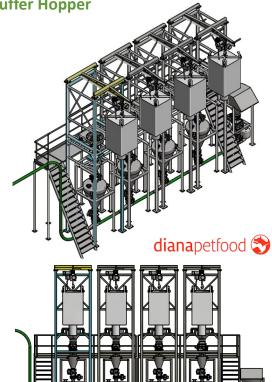

# Standard Design Big Bag Unlading Station

Big Bag Unloading Station Type TRC 1.5T-BH-BBU / with Lump Breaker & Weighting System

- Standard normal structure with 550 mm width bag dumping opening, suit with 25 kg bag
- 120 liter storage volume ,on pyramid shape buffer hopper, with very steep cone angle of 70 degree
- With, Dust control bag filter set / Automatic jet pulse air cleaning system / Large air tank and Over size centrifugal dust collecting blower to ensure the best pollution control efficiency

  THEREC Powder & Bulk Equipment Companies
- Stainless steel motor vibrator to ensure the emptying of the buffer hopper

Small Bag Unloading Station Type TRC 800-300L

Standard normal structure with 800 mm width bag dumping opening, suit with 50 kg bag, 300 liter volume