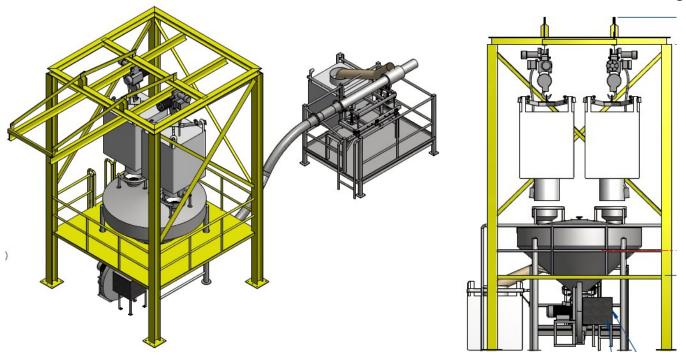

# Bulk Bag Unloading Station for Bulk Container and Bulk Truck Loading

High Capacity Design for Unloading of 27 bags / hr

Special Design / with 2 Monorail Hoist and Extra large buffer hopper of 4,000 liter