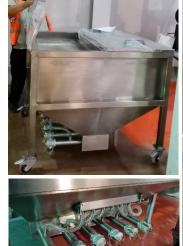

# Bulk Bag Unloading Station for Bulk Container and Bulk Truck Loading

High Capacity Design for Unloading of 27 bags / hr

Special Design / with 2 Monorail Hoist and Extra large buffer hopper of 4,000 liter