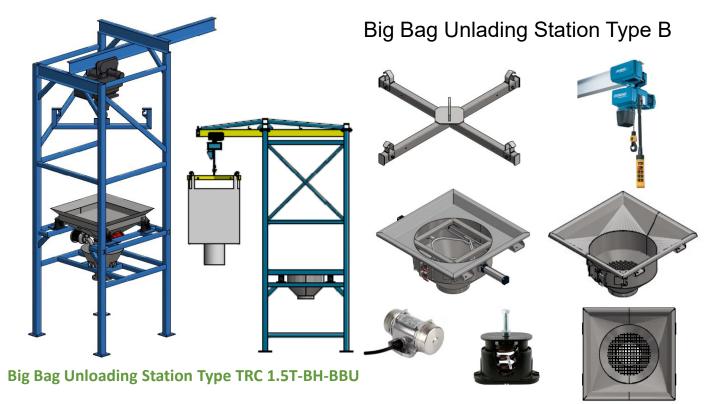

# Standard Design Big Bag Unlading Station

Big Bag Unloading Station Type TRC 1.5T-XH-BBU

Big Bag Unloading Station Type TRC 1.5T-XF-BBU

**Full Docking Option for 99.9% Dust free Operation** 

# Standard Design Big Bag Unlading Station

Big Bag Unloading Station Type TRC 1.5T-BH-BBU / with Lump Breaker & Weighting System

- Standard normal structure with 550 mm width bag dumping opening, suit with 25 kg bag
- 120 liter storage volume ,on pyramid shape buffer hopper, with very steep cone angle of 70 degree
- With, Dust control bag filter set / Automatic jet pulse air cleaning system / Large air tank and Over size centrifugal dust collecting blower to ensure the best pollution control efficiency

  THEREC Powder & Bulk Equipment Companies
- Stainless steel motor vibrator to ensure the emptying of the buffer hopper

Small Bag Unloading Station Type TRC 800-300L

Standard normal structure with 800 mm width bag dumping opening, suit with 50 kg bag, 300 liter volume