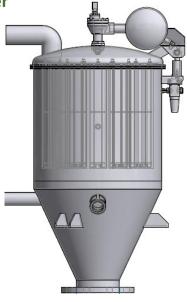

ng Station



Special Design / Monorail Hoist
Big Bag Unloading Station



### **Special Design / Fork Lift**

Big Bag Unloading Station / Installed onto the normal opened hopper With Food grade Compact Bag filter set for Dust Free Operation



# Special Design Bulk Material Bag Unloading Station



Special Design / Fork Lift
Big Bag & Small Bag Unloading Station





Special Design / Factory Crane
Big Bag & Small Bag Unloading Station







Special Design / Monorail Hoist Big Bag & Tote Bin Unloading Station







# Bulk Bag Unloading Station for Bulk Container and Bulk Truck Loading



High Capacity Design for Unloading of 27 bags / hr



Special Design / with 2 Monorail Hoist and Extra large buffer hopper of 4,000 liter



# Standard (Food Grade) Cylindrical Housing Bag filter















## **Standard Small Easy Clean Dust Collecting Bag filter**











Therec Engineering & Consulting Co, Ltd. <u>www.thereceng.com</u>
Tel (662) 893 9003-4 (5 lines) Fax: (662) 893 9005,893 9178