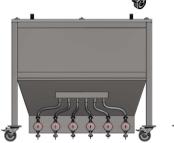

# Bulk Bag Unloading Station for Bulk Container and Bulk Truck Loading

High Capacity Design for Unloading of 27 bags / hr

Special Design / with 2 Monorail Hoist and Extra large buffer hopper of 4,000 liter