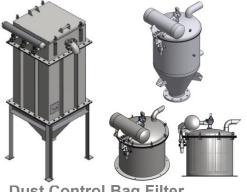

**Dust Control Bag Filter** 

**Bag Dumping Station** 

- Standard normal structure with monorail hoist and bag hanging device, suit with any big bag sizes and non limited height cases
- Big bag normal support base hopper flat to 70 degree angle on the vibration pad with or without vibrator or air knocker and bag opening window
- With full-docking for dust free operation and safety purpose in case of toxic dust
- Iris Valve option for bag changing before 100% emptying