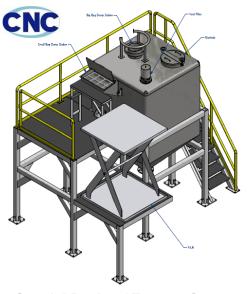

# Bulk Bag Unloading Station for Bulk Container and Bulk Truck Loading

High Capacity Design for Unloading of 27 bags / hr

Special Design / with 2 Monorail Hoist and Extra large buffer hopper of 4,000 liter