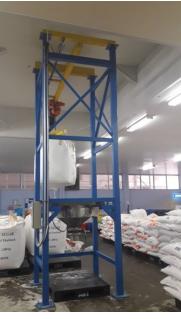

**Dust Control Bag Filter** 

**Bag Dumping Station** 

- Standard normal structure with monorail hoist and bag hanging device, suit with any big bag sizes and non limited height cases
- Big bag normal support base hopper flat to 70 degree angle on the vibration pad with or without vibrator or air knocker and bag opening window
- With full-docking for dust free operation and safety purpose in case of toxic dust
- Iris Valve option for bag changing before 100% emptying

- Standard normal structure with monorail hoist and bag hanging device, suit with any big bag sizes and non limited height cases
- Big bag normal support base hopper flat to 70 degree angle on the vibration pad with or without vibrator or air knocker and bag opening window
- With semi-docking for dust reduction operation and environmental friendly
- Iris Valve option for bag changing before 100% emptying