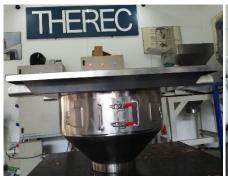

or without vibrator or air knocker and bag opening window
- With semi-docking for dust reduction operation and environmental friendly
- Iris Valve option for bag changing before 100% emptying





- Low loadings structure with integrated balancing spring and fork lift holder, for limited height cases for fork lift (or for the building traveling crane)
- Big bag 45 to 70 degree support base with support spring & vibrating motor



# Standard Design Big Bag Unlading Station









Big Bag Unloading Station Type TRC 1.5T-XH-BBU











Big Bag Unloading Station Type TRC 1.5T-XF-BBU











**Full Docking Option for 99.9% Dust free Operation** 

# Standard Design Big Bag Unlading Station











Big Bag Unloading Station Type TRC 1.5T-BH-BBU / with Lump Breaker & Weighting System









- Standard normal structure with 550 mm width bag dumping opening, suit with 25 kg bag
- 120 liter storage volume ,on pyramid shape buffer hopper, with very steep cone angle of 70 degree
- With, Dust control bag filter set / Automatic jet pulse air cleaning system / Large air tank and Over size centrifugal dust collecting blower to ensure the best pollution control efficiency

  THEREC Powder & Bulk Equipment Companies
- Stainless steel motor vibrator to ensure the emptying of the buffer hopper



Small Bag Unloading Station Type TRC 800-300L

Standard normal structure with 800 mm width bag dumping opening, suit with 50 kg bag, 300 liter volume



Small Bag Unloading Station Type TRC 550 / Special Arrangement

- Standard normal structure with 550 mm with Vibration screen, Magnetic