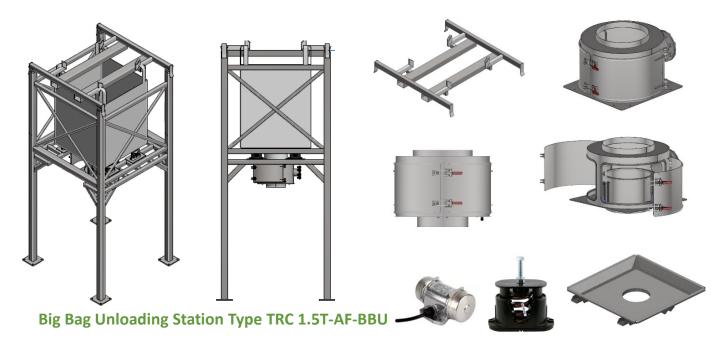

- Standard normal structure with monorail hoist and bag hanging device, suit with any big bag sizes and non limited height cases
- Big bag normal support base hopper flat to 70 degree angle on the vibration pad with or without vibrator or air knocker and bag opening window
- With semi-docking for dust reduction operation and environmental friendly
- Iris Valve option for bag changing before 100% emptying

# Standard Design Big Bag Unlading Station

Big Bag Unloading Station Type TRC 1.5T-XH-BBU

Big Bag Unloading Station Type TRC 1.5T-XF-BBU

**Full Docking Option for 99.9% Dust free Operation** 