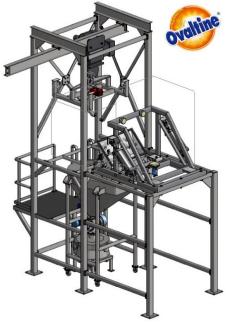

# Special Design Bulk Material Bag Unloading Station

Special Design / Monorail Hoist Big Bag & Small Bag Unloading Station

**Special Design / Monorail Hoist** 

Big Bag Unloading Station / Installed onto the normal opened hopper With Food grade Compact Bag filter set for Dust Free Operation

### **Special Design / Fork Lift**

Big Bag Unloading Station / Installed onto the normal opened hopper With Food grade Compact Bag filter set for Dust Free Operation