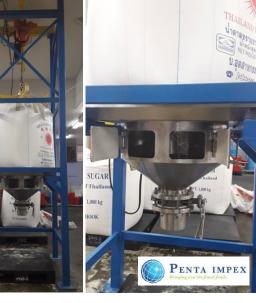

# Standard Design Big Bag Unlading Station

Big Bag Unloading Station Type TRC 1.5T-BH-BBU / with Lump Breaker & Weighting System

- Standard normal structure with 550 mm width bag dumping opening, suit with 25 kg bag
- 120 liter storage volume ,on pyramid shape buffer hopper, with very steep cone angle of 70 degree
- With, Dust control bag filter set / Automatic jet pulse air cleaning system / Large air tank and Over size centrifugal dust collecting blower to ensure the best pollution control efficiency

  THEREC Powder & Bulk Equipment Companies
- Stainless steel motor vibrator to ensure the emptying of the buffer hopper

Small Bag Unloading Station Type TRC 800-300L

Standard normal structure with 800 mm width bag dumping opening, suit with 50 kg bag, 300 liter volume