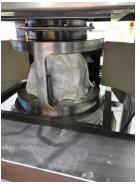

# Standard Design Big Bag Unlading Station

Big Bag Unloading Station Type TRC 1.5T-BH-BBU / with Lump Breaker & Weighting System

- Standard normal structure with 550 mm width bag dumping opening, suit with 25 kg bag
- 120 liter storage volume ,on pyramid shape buffer hopper, with very steep cone angle of 70 degree
- With, Dust control bag filter set / Automatic jet pulse air cleaning system / Large air tank and Over size centrifugal dust collecting blower to ensure the best pollution control efficiency

  THEREC Powder & Bulk Equipment Companies
- Stainless steel motor vibrator to ensure the emptying of the buffer hopper

Small Bag Unloading Station Type TRC 800-300L

Standard normal structure with 800 mm width bag dumping opening, suit with 50 kg bag, 300 liter volume