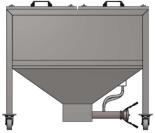

# Bulk Bag Unloading Station for Bulk Container and Bulk Truck Loading

High Capacity Design for Unloading of 27 bags / hr

Special Design / with 2 Monorail Hoist and Extra large buffer hopper of 4,000 liter