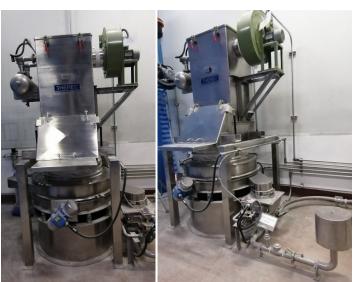

Small Bag Unloading Station Type TRC 550 / Special Arrangement

- Standard normal structure with 550 mm with Vibration screen, Magnetic separator & Damper valve