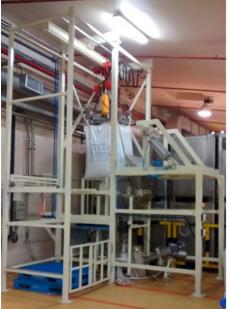

# Special Design Bulk Material Bag Unloading Station

Special Design / Monorail Hoist Big Bag & Small Bag Unloading Station

**Special Design / Monorail Hoist** 

Big Bag Unloading Station / Installed onto the normal opened hopper With Food grade Compact Bag filter set for Dust Free Operation

### **Special Design / Fork Lift**

Big Bag Unloading Station / Installed onto the normal opened hopper With Food grade Compact Bag filter set for Dust Free Operation