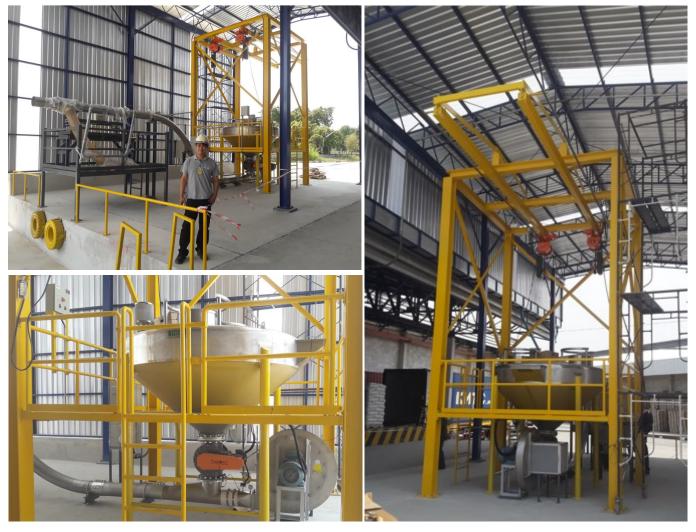

# Standard Design Big Bag Unlading Station

Big Bag Unloading Station Type TRC 1.5T-XH-BBU

Big Bag Unloading Station Type TRC 1.5T-XF-BBU

**Full Docking Option for 99.9% Dust free Operation** 

# Standard Design Big Bag Unlading Station

Big Bag Unloading Station Type TRC 1.5T-BH-BBU / with Lump Breaker & Weighting System

- Standard normal structure with 550 mm width bag dumping opening, suit with 25 kg bag
- 120 liter storage volume ,on pyramid shape buffer hopper, with very steep cone angle of 70 degree
- With, Dust control bag filter set / Automatic jet pulse air cleaning system / Large air tank and Over size centrifugal dust collecting blower to ensure the best pollution control efficiency