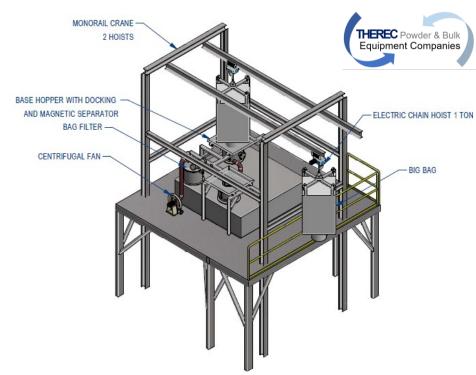

# Bulk Bag Unloading Station for Bulk Container and Bulk Truck Loading

High Capacity Design for Unloading of 27 bags / hr

Special Design / with 2 Monorail Hoist and Extra large buffer hopper of 4,000 liter