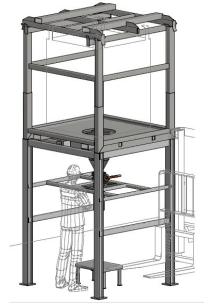

# **Dust Free Bulk Materials Bags Unloading Stations**

Big Bag Unloading Station / Fork Lift

**Big Bag Unloading Station with Buffer Tank & Operation Platform** 

**Special Design Big Bag Unloading Station** 

- Low loadings structure with integrated balancing spring and fork lift holder, for limited height cases for fork lift (or for the building traveling crane)
- Big bag 45 to 70 degree support base with support spring & vibrating motor