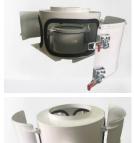

**Dust Control Bag Filter** 

**Bag Dumping Station** 

- Standard normal structure with monorail hoist and bag hanging device, suit with any big bag sizes and non limited height cases
- Big bag normal support base hopper flat to 70 degree angle on the vibration pad with or without vibrator or air knocker and bag opening window
- With full-docking for dust free operation and safety purpose in case of toxic dust
- Iris Valve option for bag changing before 100% emptying

- Low loadings structure with integrated balancing spring and fork lift holder, for limited height cases for fork lift (or for the building traveling crane)
- Big bag 45 to 70 degree support base with support spring & vibrating motor