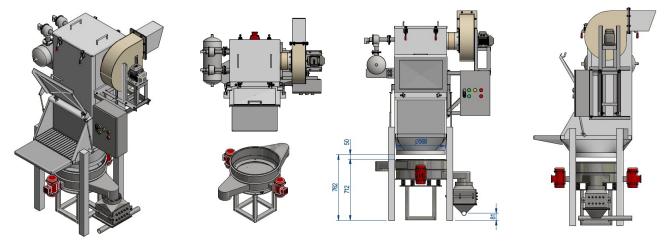

Small Bag Unloading Station Type TRC 550 / Special Arrangement

- Standard normal structure with 550 mm with Vibration screen, Magnetic separator & Damper valve