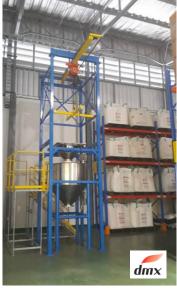

# Bulk Bag Unloading Station for Bulk Container and Bulk Truck Loading

High Capacity Design for Unloading of 27 bags / hr

Special Design / with 2 Monorail Hoist and Extra large buffer hopper of 4,000 liter