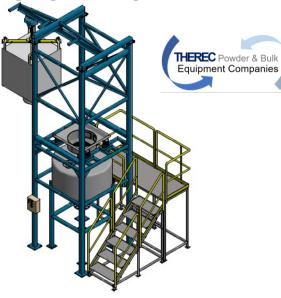

# Special Design Bulk Material Bag Unloading Station

Special Design / Monorail Hoist Big Bag & Small Bag Unloading Station

**Special Design / Monorail Hoist** 

Big Bag Unloading Station / Installed onto the normal opened hopper With Food grade Compact Bag filter set for Dust Free Operation

### **Special Design / Fork Lift**

Big Bag Unloading Station / Installed onto the normal opened hopper With Food grade Compact Bag filter set for Dust Free Operation