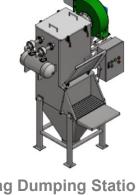

# Standard Design Big Bag Unlading Station

Big Bag Unloading Station Type TRC 1.5T-BH-BBU / with Lump Breaker & Weighting System

- Standard normal structure with 550 mm width bag dumping opening, suit with 25 kg bag
- 120 liter storage volume ,on pyramid shape buffer hopper, with very steep cone angle of 70 degree
- With, Dust control bag filter set / Automatic jet pulse air cleaning system / Large air tank and Over size centrifugal dust collecting blower to ensure the best pollution control efficiency

  THEREC Powder & Bulk Equipment Companies
- Stainless steel motor vibrator to ensure the emptying of the buffer hopper

Small Bag Unloading Station Type TRC 800-300L

Standard normal structure with 800 mm width bag dumping opening, suit with 50 kg bag, 300 liter volume