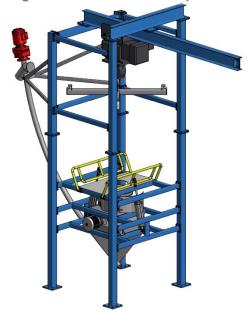

# Special Design Bulk Material Bag Unloading Station

Special Design / Monorail Hoist Big Bag & Small Bag Unloading Station

**Special Design / Monorail Hoist** 

Big Bag Unloading Station / Installed onto the normal opened hopper With Food grade Compact Bag filter set for Dust Free Operation

### **Special Design / Fork Lift**

Big Bag Unloading Station / Installed onto the normal opened hopper With Food grade Compact Bag filter set for Dust Free Operation