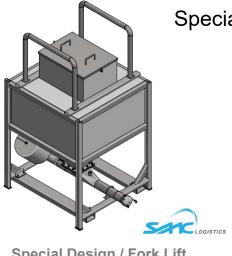

Special Design / Fork Lift
Big Bag Repacking Station

Special Design / Fork Lift
Big Bag Unloading Station

Special Design / Monorail Hoist
Big Bag Unloading Station

### **Special Design / Fork Lift**

Big Bag Unloading Station / Installed onto the normal opened hopper With Food grade Compact Bag filter set for Dust Free Operation