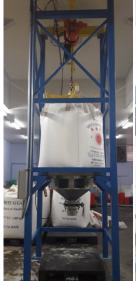

**Dust Control Bag Filter** 

**Bag Dumping Station** 

- Standard normal structure with monorail hoist and bag hanging device, suit with any big bag sizes and non limited height cases
- Big bag normal support base hopper flat to 70 degree angle on the vibration pad with or without vibrator or air knocker and bag opening window
- With full-docking for dust free operation and safety purpose in case of toxic dust
- Iris Valve option for bag changing before 100% emptying

- Standard normal structure with monorail hoist and bag hanging device, suit with any big bag sizes and non limited height cases
- Big bag normal support base hopper flat to 70 degree angle on the vibration pad with or without vibrator or air knocker and bag opening window
- With semi-docking for dust reduction operation and environmental friendly
- Iris Valve option for bag changing before 100% emptying