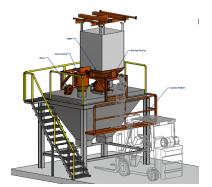

# Bulk Bag Unloading Station for Bulk Container and Bulk Truck Loading

High Capacity Design for Unloading of 27 bags / hr

Special Design / with 2 Monorail Hoist and Extra large buffer hopper of 4,000 liter