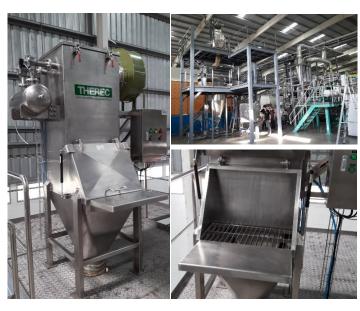

# Special Design Bulk Material Bag Unloading Station

Special Design / Monorail Hoist Big Bag & Small Bag Unloading Station

**Special Design / Monorail Hoist** 

Big Bag Unloading Station / Installed onto the normal opened hopper With Food grade Compact Bag filter set for Dust Free Operation

### **Special Design / Fork Lift**

Big Bag Unloading Station / Installed onto the normal opened hopper With Food grade Compact Bag filter set for Dust Free Operation