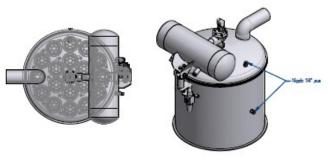

nloading Station



Special Design / Monorail Hoist
Big Bag Unloading Station



### **Special Design / Fork Lift**

Big Bag Unloading Station / Installed onto the normal opened hopper With Food grade Compact Bag filter set for Dust Free Operation



# Special Design Bulk Material Bag Unloading Station



Special Design / Fork Lift
Big Bag & Small Bag Unloading Station





Special Design / Factory Crane
Big Bag & Small Bag Unloading Station







Special Design / Monorail Hoist Big Bag & Tote Bin Unloading Station







# Bulk Bag Unloading Station for Bulk Container and Bulk Truck Loading



High Capacity Design for Unloading of 27 bags / hr



Special Design / with 2 Monorail Hoist and Extra large buffer hopper of 4,000 liter



# Standard (Food Grade) Cylindrical Housing Bag filter















## **Standard Small Easy Clean Dust Collecting Bag filter**











Therec Engineering & Consulting Co, Ltd. <u>www.thereceng.com</u>
Tel (662) 893 9003-4 (5 lines) Fax: (662) 893 9005,893 9178