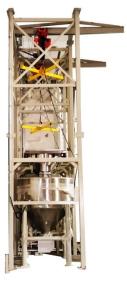

# Bulk Bag Unloading Station for Bulk Container and Bulk Truck Loading

High Capacity Design for Unloading of 27 bags / hr

Special Design / with 2 Monorail Hoist and Extra large buffer hopper of 4,000 liter