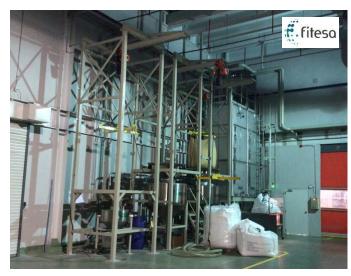

cases
- Big bag normal support base hopper flat to 70 degree angle on the vibration pad with or without vibrator or air knocker and bag opening window
- With semi-docking for dust reduction operation and environmental friendly
- Iris Valve option for bag changing before 100% emptying





- Low loadings structure with integrated balancing spring and fork lift holder, for limited height cases for fork lift (or for the building traveling crane)
- Big bag 45 to 70 degree support base with support spring & vibrating motor



# Standard Design Big Bag Unlading Station









Big Bag Unloading Station Type TRC 1.5T-XH-BBU











Big Bag Unloading Station Type TRC 1.5T-XF-BBU











**Full Docking Option for 99.9% Dust free Operation** 

# Standard Design Big Bag Unlading Station











Big Bag Unloading Station Type TRC 1.5T-BH-BBU / with Lump Breaker & Weighting System









- Standard normal structure with 550 mm width bag dumping opening, suit with 25 kg bag
- 120 liter storage volume ,on pyramid shape buffer hopper, with very steep cone angle of 70 degree
- With, Dust control bag filter set / Automatic jet pulse air cleaning system / Large air tank and Over size centrifugal dust collecting blower to ensure the best pollution control efficiency

  THEREC Powder & Bulk Equipment Companies
- Stainless steel motor vibrator to ensure the emptying of the buffer hopper



Small Bag Unloading Station Type TRC 800-300L

Standard normal structure with 800 mm width bag dumping opening, suit with 50 kg bag, 300 liter volume



Small Bag Unloading Station Type TRC 550 /