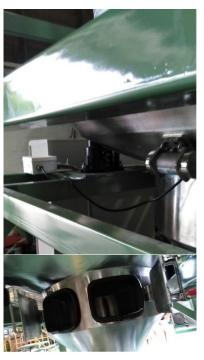

**Dust Control Bag Filter** 

**Bag Dumping Station** 

- Standard normal structure with monorail hoist and bag hanging device, suit with any big bag sizes and non limited height cases
- Big bag normal support base hopper flat to 70 degree angle on the vibration pad with or without vibrator or air knocker and bag opening window
- With full-docking for dust free operation and safety purpose in case of toxic dust
- Iris Valve option for bag changing before 100% emptying

- Standard normal structure with monorail hoist and bag hanging device, suit with any big bag sizes and non limited height cases
- Big bag normal support base hopper flat to 70 degree angle on the vibration pad with or without vibrator or air knocker and bag opening window
- With semi-docking for dust reduction operation and environmental friendly
- Iris Valve option for bag changing before 100% emptying