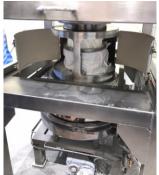

Small Bag Unloading Station Type TRC 550 / Special Arrangement

- Standard normal structure with 550 mm with Vibration screen, Magnetic separator & Damper valve