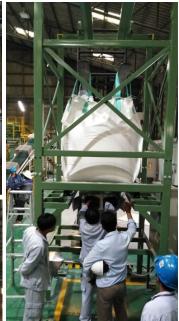

**Dust Control Bag Filter** 

**Bag Dumping Station** 

- Standard normal structure with monorail hoist and bag hanging device, suit with any big bag sizes and non limited height cases
- Big bag normal support base hopper flat to 70 degree angle on the vibration pad with or without vibrator or air knocker and bag opening window
- With full-docking for dust free operation and safety purpose in case of toxic dust
- Iris Valve option for bag changing before 100% emptying

- Standard normal structure with monorail hoist and bag hanging device, suit with any big bag sizes and non limited height cases
- Big bag normal support base hopper flat to 70 degree angle on the vibration pad with or without vibrator or air knocker and bag opening window
- With semi-docking for dust reduction operation and environmental friendly
- Iris Valve option for bag changing before 100% emptying