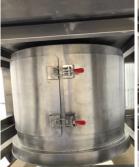

mal structure with monorail hoist and bag hanging device, suit with any big bag sizes and non limited height cases
- Big bag normal support base hopper flat to 70 degree angle on the vibration pad with or without vibrator or air knocker and bag opening window
- With semi-docking for dust reduction operation and environmental friendly
- Iris Valve option for bag changing before 100% emptying





- Low loadings structure with integrated balancing spring and fork lift holder, for limited height cases for fork lift (or for the building traveling crane)
- Big bag 45 to 70 degree support base with support spring & vibrating motor



# Standard Design Big Bag Unlading Station









Big Bag Unloading Station Type TRC 1.5T-XH-BBU











Big Bag Unloading Station Type TRC 1.5T-XF-BBU











**Full Docking Option for 99.9% Dust free Operation** 

# Standard Design Big Bag Unlading Station











Big Bag Unloading Station Type TRC 1.5T-BH-BBU / with Lump Breaker & Weighting System









- Standard normal structure with 550 mm width bag dumping opening, suit with 25 kg bag
- 120 liter storage volume ,on pyramid shape buffer hopper, with very steep cone angle of 70 degree
- With, Dust control bag filter set / Automatic jet pulse air cleaning system / Large air tank and Over size centrifugal dust collecting blower to ensure the best pollution control efficiency

  THEREC Powder & Bulk Equipment Companies
- Stainless steel motor vibrator to ensure the emptying of the buffer hopper



Small Bag Unloading Station Type TRC 800-300L

Standard normal structure with 800 mm wid