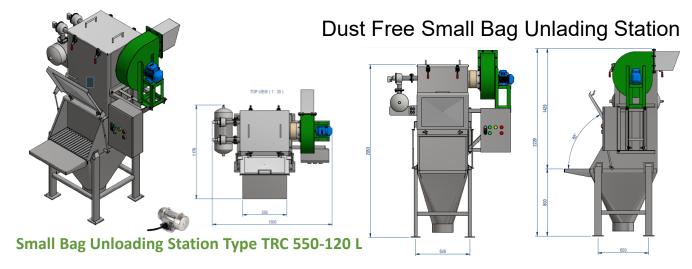

# Standard Design Big Bag Unlading Station

Big Bag Unloading Station Type TRC 1.5T-BH-BBU / with Lump Breaker & Weighting System

- Standard normal structure with 550 mm width bag dumping opening, suit with 25 kg bag
- 120 liter storage volume ,on pyramid shape buffer hopper, with very steep cone angle of 70 degree
- With, Dust control bag filter set / Automatic jet pulse air cleaning system / Large air tank and Over size centrifugal dust collecting blower to ensure the best pollution control efficiency

  THEREC Powder & Bulk Equipment Companies
- Stainless steel motor vibrator to ensure the emptying of the buffer hopper

Small Bag Unloading Station Type TRC 800-300L

Standard normal structure with 800 mm width bag dumping opening, suit with 50 kg bag, 300 liter volume