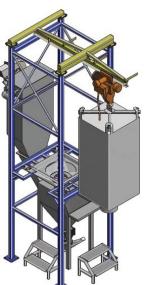

# Standard Design Big Bag Unlading Station

Big Bag Unloading Station Type TRC 1.5T-XH-BBU

Big Bag Unloading Station Type TRC 1.5T-XF-BBU

**Full Docking Option for 99.9% Dust free Operation** 

# Standard Design Big Bag Unlading Station

Big Bag Unloading Station Type TRC 1.5T-BH-BBU / with Lump Breaker & Weighting System

- Standard normal structure with 550 mm width bag dumping opening, suit with 25 kg bag
- 120 liter storage volume ,on pyramid shape buffer hopper, with very steep cone angle of 70 degree
- With, Dust control bag filter set / Automatic jet pulse air cleaning system / Large air tank and Over size centrifugal dust collecting blower to ensure the best pollution control efficiency