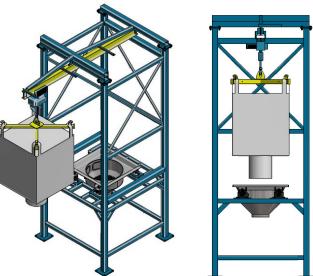

**Dust Control Bag Filter** 

**Bag Dumping Station** 

- Standard normal structure with monorail hoist and bag hanging device, suit with any big bag sizes and non limited height cases
- Big bag normal support base hopper flat to 70 degree angle on the vibration pad with or without vibrator or air knocker and bag opening window
- With full-docking for dust free operation and safety purpose in case of toxic dust
- Iris Valve option for bag changing before 100% emptying

- Low loadings structure with integrated balancing spring and fork lift holder, for limited height cases for fork lift (or for the building traveling crane)
- Big bag 45 to 70 degree support base with support spring & vibrating motor

- Standard normal structure with monorail hoist and bag hanging device, suit with any big bag sizes and non limited height cases
- Big bag normal support base hopper flat to 70 degree angle on the vibration pad with or without vibrator or air knocker and bag opening window
- With semi-docking for dust reduction operation and environmental friendly
- Iris Valve option for bag changing before 100% emptying