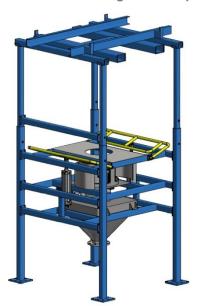

# **Dust Free Bulk Materials Bags Unloading Stations**

Big Bag Unloading Station / Fork Lift

**Big Bag Unloading Station with Buffer Tank & Operation Platform** 

**Special Design Big Bag Unloading Station** 

**Dust Control Bag Filter** 

**Bag Dumping Station** 

- Standard normal structure with monorail hoist and bag hanging device, suit with any big bag sizes and non limited height cases
- Big bag normal support base hopper flat to 70 degree angle on the vibration pad with or without vibrator or air knocker and bag opening window
- With full-docking for dust free operation and safety purpose in case of toxic dust
- Iris Valve option for bag changing before 100% emptying

- Standard normal structure with monorail hoist and bag hanging device, suit with any big bag sizes and non limited height cases
- Big bag normal support base hopper flat to 70 degree angle on the vibration pad with or without vibrator or air knocker and bag opening window
- With semi-docking for dust reduction operation and environmental friendly
- Iris Valve option for bag changing before 100% emptying