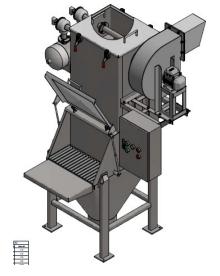

# Standard Design Big Bag Unlading Station

Big Bag Unloading Station Type TRC 1.5T-BH-BBU / with Lump Breaker & Weighting System

- Standard normal structure with 550 mm width bag dumping opening, suit with 25 kg bag
- 120 liter storage volume ,on pyramid shape buffer hopper, with very steep cone angle of 70 degree
- With, Dust control bag filter set / Automatic jet pulse air cleaning system / Large air tank and Over size centrifugal dust collecting blower to ensure the best pollution control efficiency

  THEREC Powder & Bulk Equipment Companies
- Stainless steel motor vibrator to ensure the emptying of the buffer hopper

Small Bag Unloading Station Type TRC 800-300L

Standard normal structure with 800 mm width bag dumping opening, suit with 50 kg bag, 300 liter volume