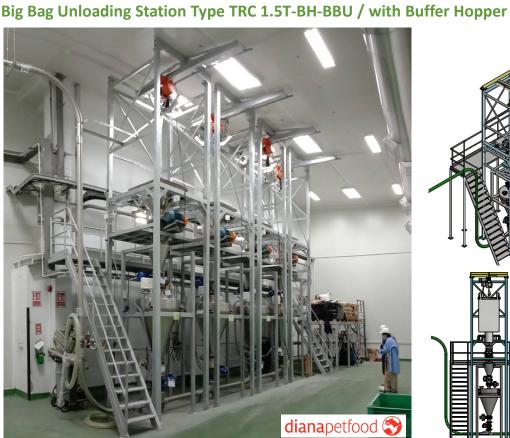

# Standard Design Big Bag Unlading Station

Big Bag Unloading Station Type TRC 1.5T-BH-BBU / with Lump Breaker & Weighting System

- Standard normal structure with 550 mm width bag dumping opening, suit with 25 kg bag
- 120 liter storage volume ,on pyramid shape buffer hopper, with very steep cone angle of 70 degree
- With, Dust control bag filter set / Automatic jet pulse air cleaning system / Large air tank and Over size centrifugal dust collecting blower to ensure the best pollution control efficiency

  THEREC Powder & Bulk Equipment Companies
- Stainless steel motor vibrator to ensure the emptying of the buffer hopper

Small Bag Unloading Station Type TRC 800-300L

Standard normal structure with 800 mm width bag dumping opening, suit with 50 kg bag, 300 liter volume