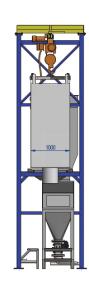

# Bulk Bag Unloading Station for Bulk Container and Bulk Truck Loading

High Capacity Design for Unloading of 27 bags / hr

Special Design / with 2 Monorail Hoist and Extra large buffer hopper of 4,000 liter