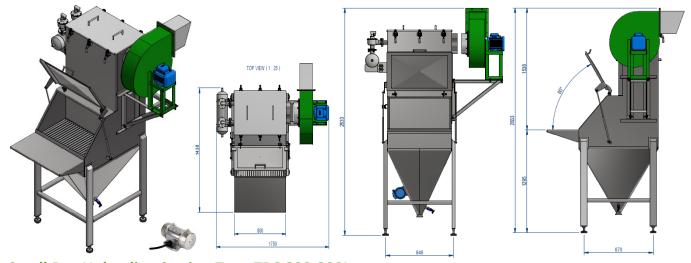

  THEREC Powder & Bulk Equipment Companies
- Stainless steel motor vibrator to ensure the emptying of the buffer hopper

Small Bag Unloading Station Type TRC 800-300L

Standard normal structure with 800 mm width bag dumping opening, suit with 50 kg bag, 300 liter volume

Small Bag Unloading Station Type TRC 550 / Special Arrangement

- Standard normal structure with 550 mm with Vibration screen, Magnetic separator & Damper valve