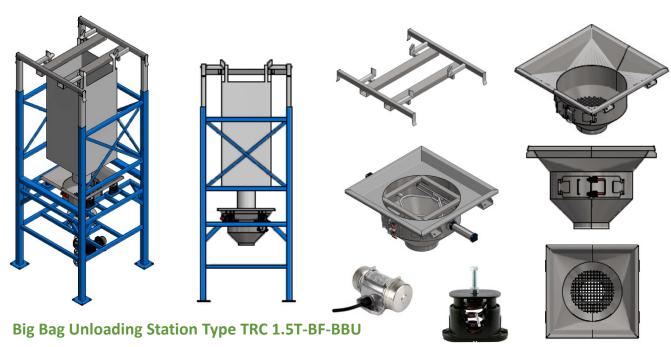

# Standard Design Big Bag Unlading Station

Big Bag Unloading Station Type TRC 1.5T-BH-BBU / with Lump Breaker & Weighting System

- Standard normal structure with 550 mm width bag dumping opening, suit with 25 kg bag
- 120 liter storage volume ,on pyramid shape buffer hopper, with very steep cone angle of 70 degree
- With, Dust control bag filter set / Automatic jet pulse air cleaning system / Large air tank and Over size centrifugal dust collecting blower to ensure the best pollution control efficiency

  THEREC Powder & Bulk Equipment Companies
- Stainless steel motor vibrator to ensure the emptying of the buffer hopper

Small Bag Unloading Station Type TRC 800-300L

Standard normal structure with 800 mm width bag dumping opening, suit with 50 kg bag, 300 liter volume