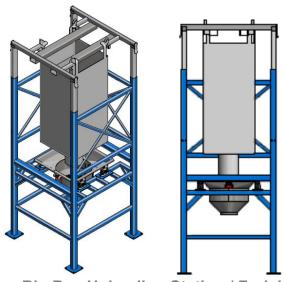

# Standard Design Big Bag Unlading Station

Big Bag Unloading Station Type TRC 1.5T-XH-BBU

Big Bag Unloading Station Type TRC 1.5T-XF-BBU

**Full Docking Option for 99.9% Dust free Operation** 

# Standard Design Big Bag Unlading Station

Big Bag Unloading Station Type TRC 1.5T-BH-BBU / with Lump Breaker & Weighting System

- Standard normal structure with 550 mm width bag dumping opening, suit with 25 kg bag
- 120 liter storage volume ,on pyramid shape buffer hopper, with very steep cone angle of 70 degree
- With, Dust control bag filter set / Automatic jet pulse air cleaning system / Large air tank and Over size centrifugal dust collecting blower to ensure the best pollution control efficiency

  THEREC Powder & Bulk Equipment Companies
- Stainless steel motor vibrator to ensure the emptying of the buffer hopper

Small Bag Unloading Station Type TRC 800-300L

Standard normal structure with 800 mm width bag dumping opening, suit with 50 kg bag, 300 liter volume