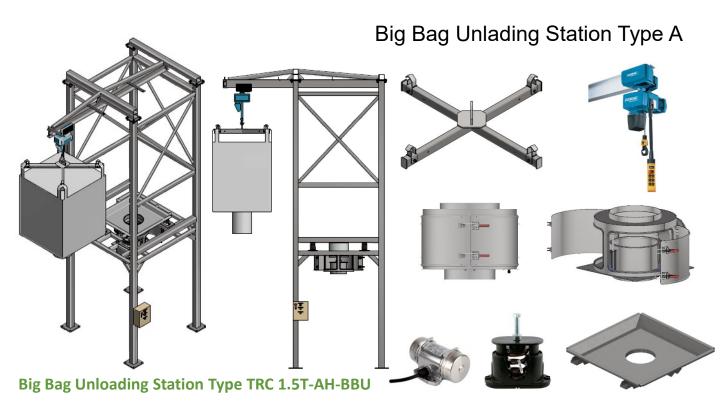

**Dust Control Bag Filter** 

**Bag Dumping Station** 

- Standard normal structure with monorail hoist and bag hanging device, suit with any big bag sizes and non limited height cases
- Big bag normal support base hopper flat to 70 degree angle on the vibration pad with or without vibrator or air knocker and bag opening window
- With full-docking for dust free operation and safety purpose in case of toxic dust
- Iris Valve option for bag changing before 100% emptying

# Standard Design Big Bag Unlading Station

Big Bag Unloading Station Type TRC 1.5T-XH-BBU

Big Bag Unloading Station Type TRC 1.5T-XF-BBU

**Full Docking Option for 99.9% Dust free Operation** 