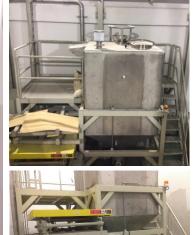

- Low loadings structure with integrated balancing spring and fork lift holder, for limited height cases for fork lift (or for the building traveling crane)
- Big bag 45 to 70 degree support base with support spring & vibrating motor