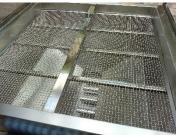

with 25 kg bag
- 120 liter storage volume ,on pyramid shape buffer hopper, with very steep cone angle of 70 degree
- With, Dust control bag filter set / Automatic jet pulse air cleaning system / Large air tank and Over size centrifugal dust collecting blower to ensure the best pollution control efficiency

  THEREC Powder & Bulk Equipment Companies
- Stainless steel motor vibrator to ensure the emptying of the buffer hopper



Small Bag Unloading Station Type TRC 800-300L

Standard normal structure with 800 mm width bag dumping opening, suit with 50 kg bag, 300 liter volume



Small Bag Unloading Station Type TRC 550 / Special Arrangement

- Standard normal structure with 550 mm with Vibration screen, Magnetic separator & Damper valve

# Special Design Small Bag Unloading Station













fitesa

















# Special Design Bulk Material Bag Unloading Station



Special Design / Monorail Hoist Big Bag & Small Bag Unloading Station



**Special Design / Monorail Hoist** 

Big Bag Unloading Station / Installed onto the normal opened hopper With Food grade Compact Bag filter set for Dust Free Operation



Special Design / Fork Lift
Big Bag Repacking Station



Special Design / Fork Lift
Big Bag Unloading Station



Special Design / Monorail Hoist
Big Bag Unloading Station



### **Special Design / Fork Lift**

Big Bag Unloading Station / Installed onto the normal opened hopper With Food grade Compact Bag filter set for Dust Free Operation



# Special Design Bulk Material Bag Unloading Station



Special Design / Fork Lift
Big Bag & Small Bag Unloading Station





Sp