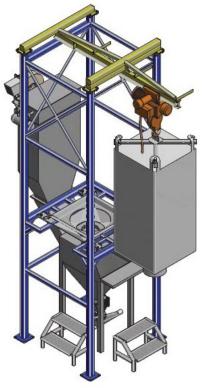

# Special Design Bulk Material Bag Unloading Station

Special Design / Monorail Hoist Big Bag & Small Bag Unloading Station

**Special Design / Monorail Hoist** 

Big Bag Unloading Station / Installed onto the normal opened hopper With Food grade Compact Bag filter set for Dust Free Operation

### **Special Design / Fork Lift**

Big Bag Unloading Station / Installed onto the normal opened hopper With Food grade Compact Bag filter set for Dust Free Operation