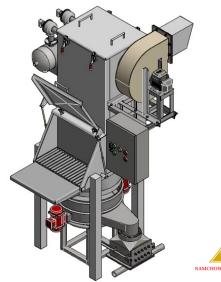

Special Design / Fork Lift
Big Bag Repacking Station

Special Design / Fork Lift
Big Bag Unloading Station

Special Design / Monorail Hoist
Big Bag Unloading Station

### **Special Design / Fork Lift**

Big Bag Unloading Station / Installed onto the normal opened hopper With Food grade Compact Bag filter set for Dust Free Operation